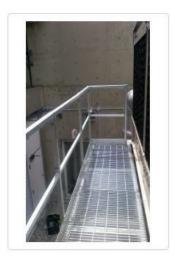

#### Safety Ladders, Platforms, Handrails & Doors

- Safety regulations require access ladders, safety cages, perimeter handrails & walkways as per Ontario Ministry of Labour Bill 208 standards.
- CTM Safety Access Doors are larger than present 17" or 22" circular steel doors, are non-corrosive, optimally sized to suit each cooling tower and easily retro-fitted into existing large and small tower installations. It promotes full and safe access to the cold water basin for cleaning and maintenance often without the need to actually enter the tower!
- We carry all certified access ladders, safety cages, perimeter handrails, walkways, and access doors to fit your tower. All are custom built to fit your cooling tower needs.