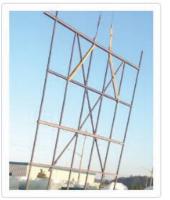

#### Safety Ladders, Platforms, Handrails & Doors

- Safety regulations require access ladders, safety cages, perimeter handrails & walkways as per Ontario Ministry of Labour Bill 208 standards.
- CTM Safety Access Doors are larger than present 17" or 22" circular steel doors, are non-corrosive, optimally sized to suit each cooling tower and easily retro-fitted into existing large and small tower installations. It promotes full and safe access to the cold water basin for cleaning and maintenance often without the need to actually enter the tower!
- We carry all certified access ladders, safety cages, perimeter handrails, walkways, and access doors to fit your tower. All are custom built to fit your cooling tower needs.