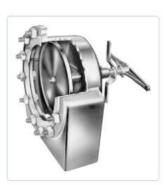

#### Safety Ladders, Platforms, Handrails & Doors

- Safety regulations require access ladders, safety cages, perimeter handrails & walkways as per Ontario Ministry of Labour Bill 208 standards.
- CTM Safety Access Doors are larger than present 17" or 22" circular steel doors, are non-corrosive, optimally sized to suit each cooling tower and easily retro-fitted into existing large and small tower installations. It promotes full and safe access to the cold water basin for cleaning and maintenance often without the need to actually enter the tower!
- We carry all certified access ladders, safety cages, perimeter handrails, walkways, and access doors to fit your tower. All are custom built to fit your cooling tower needs.