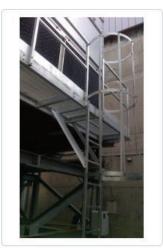

#### Safety Ladders, Platforms, Handrails & Doors

- Safety regulations require access ladders, safety cages, perimeter handrails & walkways as per Ontario Ministry of Labour Bill 208 standards.
- CTM Safety Access Doors are larger than present 17" or 22" circular steel doors, are non-corrosive, optimally sized to suit each cooling tower and easily retro-fitted into existing large and small tower installations. It promotes full and safe access to the cold water basin for cleaning and maintenance often without the need to actually enter the tower!
- We carry all certified access ladders, safety cages, perimeter handrails, walkways, and access doors to fit your tower. All are custom built to fit your cooling tower needs.