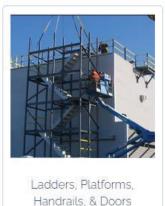

#### Safety Ladders, Platforms, Handrails & Doors

- Safety regulations require access ladders, safety cages, perimeter handrails & walkways as per Ontario Ministry of Labour Bill 208 standards.
- CTM Safety Access Doors are larger than present 17" or 22" circular steel doors, are non-corrosive, optimally sized to suit each cooling tower and easily retro-fitted into existing large and small tower installations. It promotes full and safe access to the cold water basin for cleaning and maintenance often without the need to actually enter the tower!
- We carry all certified access ladders, safety cages, perimeter handrails, walkways, and access doors to fit your tower. All are custom built to fit your cooling tower needs.